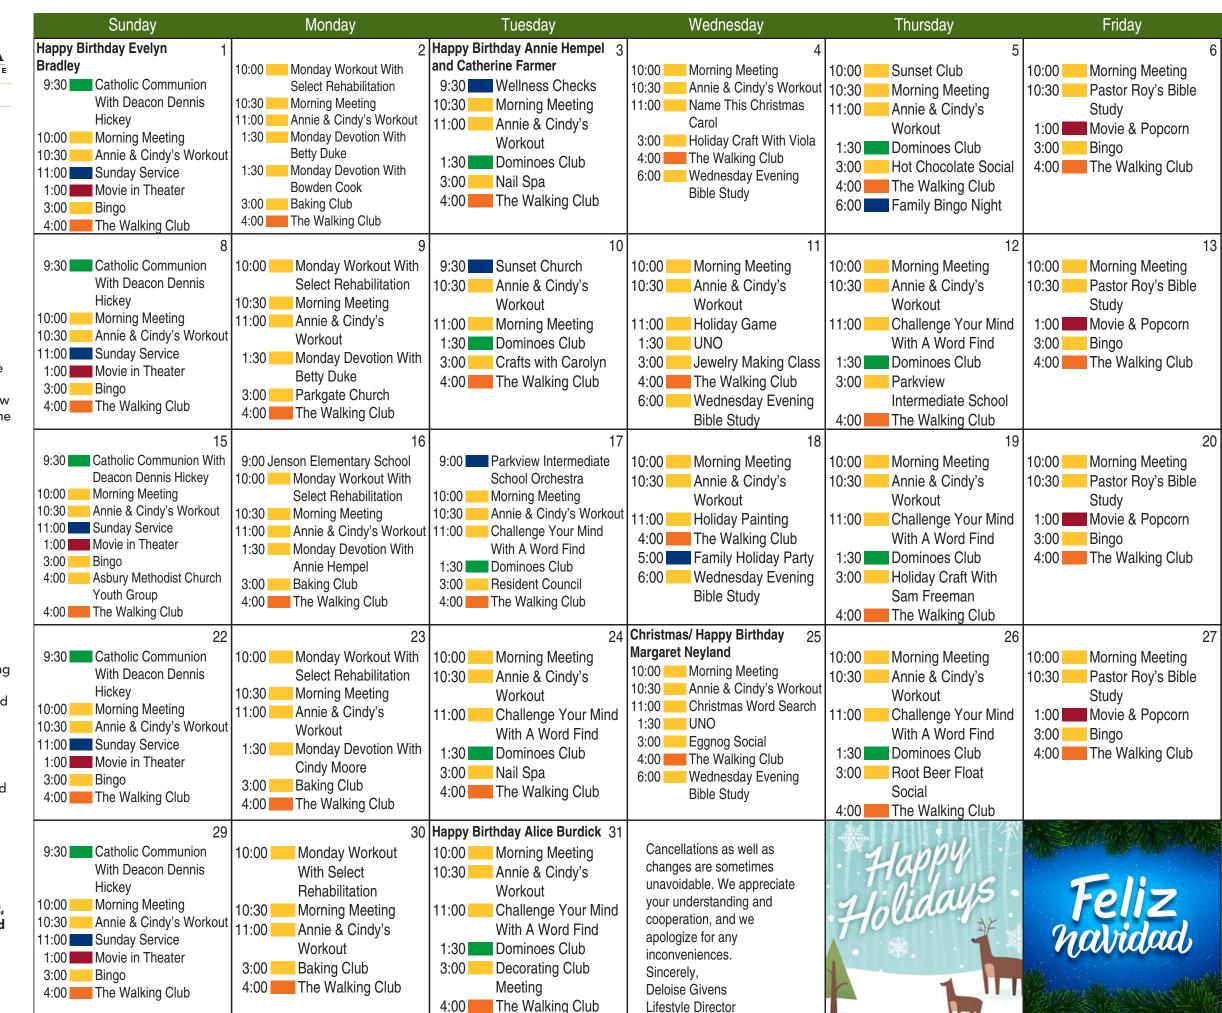

#### **DECEMBER 2024**

|          | Friday                                                                                                                                                                                                                                                                                                                                                                                                                                    |    |                                                                                        | Saturday                                                                                                                                                                                                                                                          |   |
|----------|-------------------------------------------------------------------------------------------------------------------------------------------------------------------------------------------------------------------------------------------------------------------------------------------------------------------------------------------------------------------------------------------------------------------------------------------|----|----------------------------------------------------------------------------------------|-------------------------------------------------------------------------------------------------------------------------------------------------------------------------------------------------------------------------------------------------------------------|---|
| 5        | - Filddy                                                                                                                                                                                                                                                                                                                                                                                                                                  | 6  |                                                                                        |                                                                                                                                                                                                                                                                   | 7 |
| 5        | 10:00 Morning Meeting                                                                                                                                                                                                                                                                                                                                                                                                                     | 0  | 10:00                                                                                  | Morning Meeting                                                                                                                                                                                                                                                   | 1 |
|          | 10:30 Pastor Roy's Bible                                                                                                                                                                                                                                                                                                                                                                                                                  |    | 10:30                                                                                  | Annie & Cindy's                                                                                                                                                                                                                                                   |   |
|          | Study                                                                                                                                                                                                                                                                                                                                                                                                                                     |    | 10.00                                                                                  | Workout                                                                                                                                                                                                                                                           |   |
|          | 1:00 Movie & Popcorn                                                                                                                                                                                                                                                                                                                                                                                                                      |    | 11:00                                                                                  | Christmas Word                                                                                                                                                                                                                                                    |   |
|          | 3:00 Bingo                                                                                                                                                                                                                                                                                                                                                                                                                                |    |                                                                                        | Search                                                                                                                                                                                                                                                            |   |
| al       | 4:00 The Walking Club                                                                                                                                                                                                                                                                                                                                                                                                                     |    | 1:30                                                                                   | Movie & Popcorn                                                                                                                                                                                                                                                   |   |
|          | 0                                                                                                                                                                                                                                                                                                                                                                                                                                         |    | 3:00                                                                                   | New Testament                                                                                                                                                                                                                                                     |   |
|          |                                                                                                                                                                                                                                                                                                                                                                                                                                           |    |                                                                                        | Christian Church                                                                                                                                                                                                                                                  |   |
|          |                                                                                                                                                                                                                                                                                                                                                                                                                                           |    | 4:00                                                                                   | The Walking Club                                                                                                                                                                                                                                                  |   |
| 12       |                                                                                                                                                                                                                                                                                                                                                                                                                                           | 13 |                                                                                        | 14                                                                                                                                                                                                                                                                | 4 |
|          | 10:00 Morning Meeting                                                                                                                                                                                                                                                                                                                                                                                                                     |    | 10:00                                                                                  | Morning Meeting                                                                                                                                                                                                                                                   |   |
|          | 10:30 Pastor Roy's Bible                                                                                                                                                                                                                                                                                                                                                                                                                  |    | 10:30                                                                                  | Annie & Cindy's                                                                                                                                                                                                                                                   |   |
|          | Study                                                                                                                                                                                                                                                                                                                                                                                                                                     |    |                                                                                        | Workout                                                                                                                                                                                                                                                           |   |
| nd       | 1:00 Movie & Popcorn                                                                                                                                                                                                                                                                                                                                                                                                                      |    | 11:00                                                                                  | Reindeers Word                                                                                                                                                                                                                                                    |   |
|          | 3:00 Bingo                                                                                                                                                                                                                                                                                                                                                                                                                                |    | 1 00                                                                                   | Search                                                                                                                                                                                                                                                            |   |
|          | 4:00 The Walking Club                                                                                                                                                                                                                                                                                                                                                                                                                     |    | 1:00                                                                                   | Movie & Popcorn                                                                                                                                                                                                                                                   |   |
|          |                                                                                                                                                                                                                                                                                                                                                                                                                                           |    | 3:00<br>4:00                                                                           | Bingo<br>The Walking Club                                                                                                                                                                                                                                         |   |
|          |                                                                                                                                                                                                                                                                                                                                                                                                                                           |    | 4:00                                                                                   |                                                                                                                                                                                                                                                                   |   |
|          |                                                                                                                                                                                                                                                                                                                                                                                                                                           |    |                                                                                        |                                                                                                                                                                                                                                                                   |   |
| 19       |                                                                                                                                                                                                                                                                                                                                                                                                                                           | 20 |                                                                                        | 5                                                                                                                                                                                                                                                                 | 1 |
| 19       | -                                                                                                                                                                                                                                                                                                                                                                                                                                         | 20 |                                                                                        | Birthday Walter 'Tom' 2                                                                                                                                                                                                                                           | 1 |
| 19       | 10:00 Morning Meeting                                                                                                                                                                                                                                                                                                                                                                                                                     | 20 | Нарру                                                                                  | Birthday Walter 'Tom' 2                                                                                                                                                                                                                                           | 1 |
| 19       | 10:00 Morning Meeting<br>10:30 Pastor Roy's Bible                                                                                                                                                                                                                                                                                                                                                                                         | 20 | Happy<br>Unfried                                                                       | Birthday Walter 'Tom' 2                                                                                                                                                                                                                                           | 1 |
| 19<br>1d | 10:00 Morning Meeting                                                                                                                                                                                                                                                                                                                                                                                                                     | 20 | Happy<br>Unfriec<br>10:00<br>10:30                                                     | Birthday Walter 'Tom' 2<br>Morning Meeting<br>Annie & Cindy's<br>Workout                                                                                                                                                                                          | 1 |
| _        | 10:00 Morning Meeting<br>10:30 Pastor Roy's Bible<br>Study                                                                                                                                                                                                                                                                                                                                                                                | 20 | Happy<br>Unfried                                                                       | Birthday Walter 'Tom' 2<br>Morning Meeting<br>Annie & Cindy's<br>Workout<br>Holiday Desserts                                                                                                                                                                      | 1 |
| _        | 10:00 Morning Meeting<br>10:30 Pastor Roy's Bible<br>Study<br>1:00 Movie & Popcorn                                                                                                                                                                                                                                                                                                                                                        | 20 | Happy<br>Unfried<br>10:00<br>10:30<br>11:00                                            | Birthday Walter 'Tom' 2<br>Morning Meeting<br>Annie & Cindy's<br>Workout<br>Holiday Desserts<br>Word Search                                                                                                                                                       | 1 |
| _        | 10:00 Morning Meeting<br>10:30 Pastor Roy's Bible<br>Study<br>1:00 Movie & Popcorn<br>3:00 Bingo                                                                                                                                                                                                                                                                                                                                          | 20 | Happy<br>Unfried<br>10:00<br>10:30<br>11:00<br>1:00                                    | Birthday Walter 'Tom' 2<br>Morning Meeting<br>Annie & Cindy's<br>Workout<br>Holiday Desserts<br>Word Search<br>Movie & Popcorn                                                                                                                                    | 1 |
| _        | 10:00 Morning Meeting<br>10:30 Pastor Roy's Bible<br>Study<br>1:00 Movie & Popcorn<br>3:00 Bingo                                                                                                                                                                                                                                                                                                                                          | 20 | Happy<br>Unfried<br>10:00<br>10:30<br>11:00<br>11:00<br>3:00                           | Birthday Walter 'Tom' 2<br>Morning Meeting<br>Annie & Cindy's<br>Workout<br>Holiday Desserts<br>Word Search<br>Movie & Popcorn<br>Bingo                                                                                                                           | 1 |
| ıd       | <ul> <li>10:00 Morning Meeting</li> <li>10:30 Pastor Roy's Bible<br/>Study</li> <li>1:00 Movie &amp; Popcorn</li> <li>3:00 Bingo</li> <li>4:00 The Walking Club</li> </ul>                                                                                                                                                                                                                                                                |    | Happy<br>Unfried<br>10:00<br>10:30<br>11:00<br>1:00                                    | Birthday Walter 'Tom' 2<br>Morning Meeting<br>Annie & Cindy's<br>Workout<br>Holiday Desserts<br>Word Search<br>Movie & Popcorn<br>Bingo<br>The Walking Club                                                                                                       |   |
| _        | <ul> <li>10:00 Morning Meeting</li> <li>10:30 Pastor Roy's Bible<br/>Study</li> <li>1:00 Movie &amp; Popcorn</li> <li>3:00 Bingo</li> <li>4:00 The Walking Club</li> </ul>                                                                                                                                                                                                                                                                | 20 | Happy<br>Unfried<br>10:00<br>10:30<br>11:00<br>11:00<br>3:00<br>4:00                   | Birthday Walter 'Tom' 2<br>Morning Meeting<br>Annie & Cindy's<br>Workout<br>Holiday Desserts<br>Word Search<br>Movie & Popcorn<br>Bingo<br>The Walking Club                                                                                                       |   |
| ıd       | 10:00 Morning Meeting<br>10:30 Pastor Roy's Bible<br>Study<br>1:00 Movie & Popcorn<br>3:00 Bingo<br>4:00 The Walking Club                                                                                                                                                                                                                                                                                                                 |    | Happy<br>Unfried<br>10:00<br>10:30<br>11:00<br>1:00<br>3:00<br>4:00                    | Birthday Walter 'Tom' 2<br>Morning Meeting<br>Annie & Cindy's<br>Workout<br>Holiday Desserts<br>Word Search<br>Movie & Popcorn<br>Bingo<br>The Walking Club<br>2<br>Morning Meeting                                                                               |   |
| ıd       | 10:00 Morning Meeting<br>10:30 Pastor Roy's Bible<br>Study<br>1:00 Movie & Popcorn<br>3:00 Bingo<br>4:00 The Walking Club                                                                                                                                                                                                                                                                                                                 |    | Happy<br>Unfried<br>10:00<br>10:30<br>11:00<br>11:00<br>3:00<br>4:00                   | Birthday Walter 'Tom' 2<br>Morning Meeting<br>Annie & Cindy's<br>Workout<br>Holiday Desserts<br>Word Search<br>Movie & Popcorn<br>Bingo<br>The Walking Club<br>2<br>Morning Meeting<br>Annie & Cindy's                                                            |   |
| nd<br>26 | 10:00 Morning Meeting<br>10:30 Pastor Roy's Bible<br>Study<br>1:00 Movie & Popcorn<br>3:00 Bingo<br>4:00 The Walking Club<br>10:00 Morning Meeting<br>10:30 Pastor Roy's Bible<br>Study                                                                                                                                                                                                                                                   |    | Happy<br>Unfried<br>10:00<br>10:30<br>11:00<br>11:00<br>3:00<br>4:00<br>10:30          | Birthday Walter 'Tom' 2<br>Morning Meeting<br>Annie & Cindy's<br>Workout<br>Holiday Desserts<br>Word Search<br>Movie & Popcorn<br>Bingo<br>The Walking Club<br>2<br>Morning Meeting<br>Annie & Cindy's<br>Workout                                                 |   |
| ıd       | 10:00       Morning Meeting         10:30       Pastor Roy's Bible         Study       Study         1:00       Movie & Popcorn         3:00       Bingo         4:00       The Walking Club         10:00       Morning Meeting         10:30       Pastor Roy's Bible         Study       Study         10:00       Morning Meeting         10:30       Pastor Roy's Bible         Study       Study         1:00       Movie & Popcorn |    | Happy<br>Unfried<br>10:00<br>10:30<br>11:00<br>1:00<br>3:00<br>4:00                    | Birthday Walter 'Tom' 2<br>Morning Meeting<br>Annie & Cindy's<br>Workout<br>Holiday Desserts<br>Word Search<br>Movie & Popcorn<br>Bingo<br>The Walking Club<br>2<br>Morning Meeting<br>Annie & Cindy's<br>Workout<br>New Year's Word                              |   |
| nd<br>26 | 10:00 Morning Meeting<br>10:30 Pastor Roy's Bible<br>Study<br>1:00 Movie & Popcorn<br>3:00 Bingo<br>4:00 The Walking Club<br>10:00 Morning Meeting<br>10:30 Pastor Roy's Bible<br>Study<br>1:00 Movie & Popcorn<br>3:00 Bingo                                                                                                                                                                                                             |    | Happy<br>Unfried<br>10:00<br>10:30<br>11:00<br>11:00<br>3:00<br>4:00<br>10:30<br>11:00 | Birthday Walter 'Tom' 2<br>Morning Meeting<br>Annie & Cindy's<br>Workout<br>Holiday Desserts<br>Word Search<br>Movie & Popcorn<br>Bingo<br>The Walking Club<br>2<br>Morning Meeting<br>Annie & Cindy's<br>Workout<br>New Year's Word<br>Search                    |   |
| nd<br>26 | 10:00       Morning Meeting         10:30       Pastor Roy's Bible         Study       Study         1:00       Movie & Popcorn         3:00       Bingo         4:00       The Walking Club         10:00       Morning Meeting         10:30       Pastor Roy's Bible         Study       Study         10:00       Morning Meeting         10:30       Pastor Roy's Bible         Study       Study         1:00       Movie & Popcorn |    | Happy<br>Unfried<br>10:00<br>10:30<br>11:00<br>1:00<br>4:00<br>10:30<br>11:00<br>11:00 | Birthday Walter 'Tom' 2<br>Morning Meeting<br>Annie & Cindy's<br>Workout<br>Holiday Desserts<br>Word Search<br>Movie & Popcorn<br>Bingo<br>The Walking Club<br>2<br>Morning Meeting<br>Annie & Cindy's<br>Workout<br>New Year's Word<br>Search<br>Movie & Popcorn |   |
| nd<br>26 | 10:00 Morning Meeting<br>10:30 Pastor Roy's Bible<br>Study<br>1:00 Movie & Popcorn<br>3:00 Bingo<br>4:00 The Walking Club<br>10:00 Morning Meeting<br>10:30 Pastor Roy's Bible<br>Study<br>1:00 Movie & Popcorn<br>3:00 Bingo                                                                                                                                                                                                             |    | Happy<br>Unfried<br>10:00<br>10:30<br>11:00<br>11:00<br>3:00<br>4:00<br>10:30<br>11:00 | Birthday Walter 'Tom' 2<br>Morning Meeting<br>Annie & Cindy's<br>Workout<br>Holiday Desserts<br>Word Search<br>Movie & Popcorn<br>Bingo<br>The Walking Club<br>2<br>Morning Meeting<br>Annie & Cindy's<br>Workout<br>New Year's Word<br>Search                    |   |