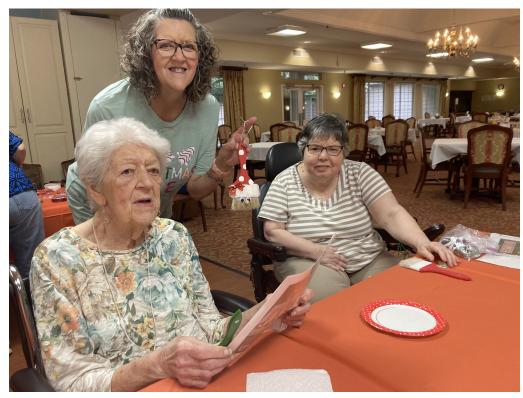

Mrs. Carolyn assists Ms. Barbara and Ms. Cindy in her art class.

Mrs. Le and her daughter are big winners at Bingo.

Ms. Betty decorating the Christmas tree.

Mr. Tom is trying crafting for the first time with Mrs. Sam.