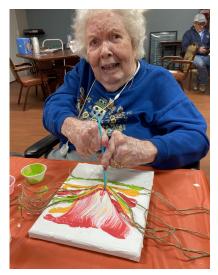

ove11:001970s Word Search1:00Movie & Popcorn3:00Bingo4:00The Walking Club                                                                                                            |
| 27<br>nd | 10:00 Morning Meeting<br>10:30 Pastor Roy's Bible<br>Study<br>1:00 Movie & Popcorn<br>3:00 Bingo<br>4:00 The Walking Club           | 28 |                                                                                                                                                                                                                                                       |





The creative ladies in Carolyn's Crafting Class are proud of their Show Owls.



Ms. Hilda and her daughter celebrate the New Year in style at The Reserve.



Ms. Gwen puts the finishing touches on her snowman.



Ms. Ellen carefully maneuvers her twine in creative art class.