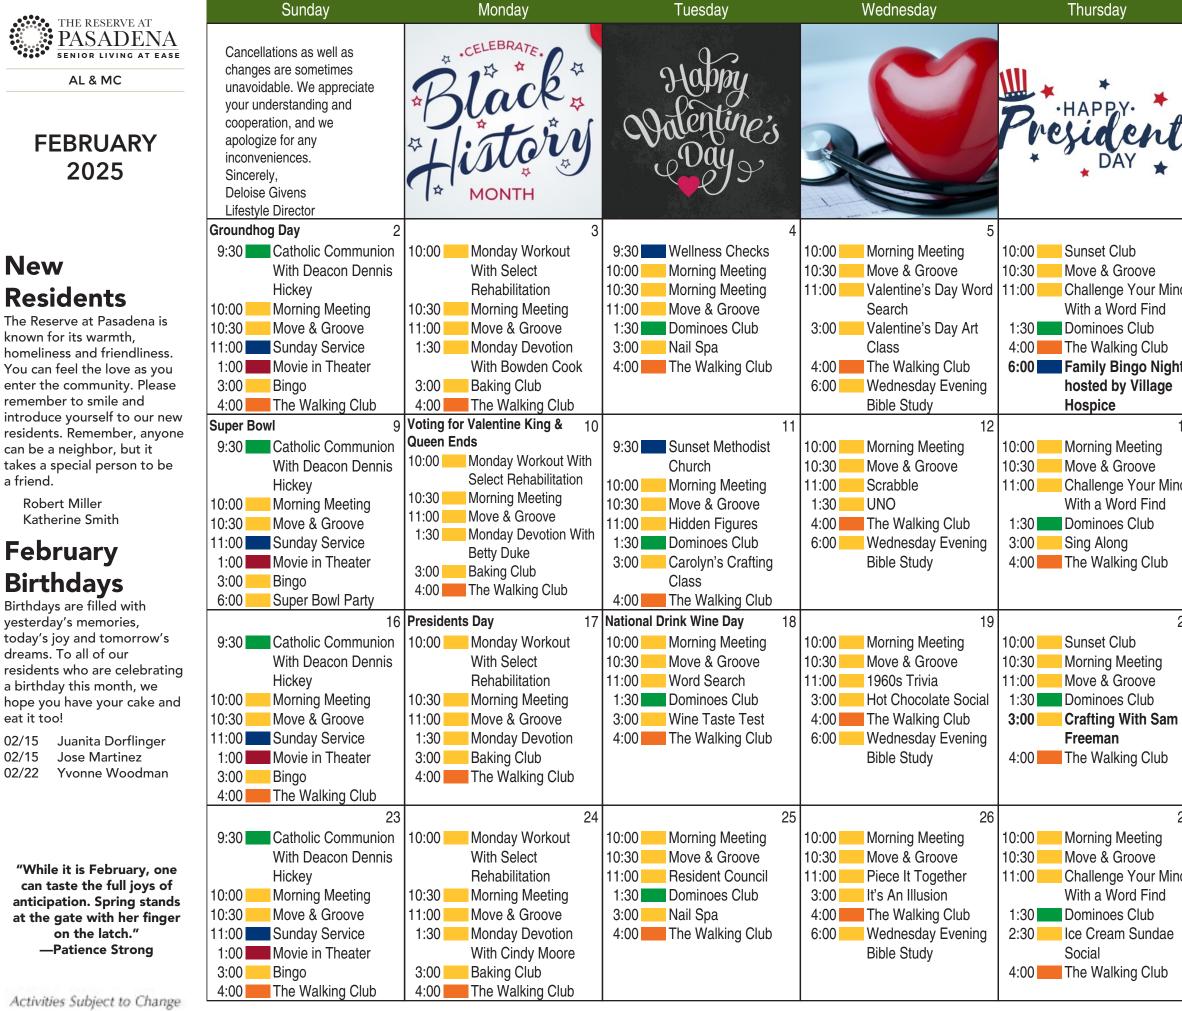

## **FEBRUARY 2025**

|          | Friday                                                                                                                              |    | Saturday                                                                                                                                                                                                                                              |
|----------|-------------------------------------------------------------------------------------------------------------------------------------|----|-------------------------------------------------------------------------------------------------------------------------------------------------------------------------------------------------------------------------------------------------------|
| 6<br>nd  | National Wear Red Day<br>10:00 Morning Meeting<br>10:30 Pastor Roy's Bible<br>Study                                                 | 7  | Voting for Valentine King &<br>Queen Begins110:00Morning Meeting<br>10:30Move & Groove10:00Move & Groove11:00Valentine's Day Word<br>Search1:00Movie & Popcorn3:00Bingo<br>4:004:00The Walking Club810:0010:30Move & Groove11:00Valentine's Day Color |
| nt       | 1:00 Movie & Popcorn<br>3:00 Bingo<br>4:00 The Walking Club                                                                         |    | Pages<br>1:00 Movie & Popcorn<br>3:00 Bingo<br>4:00 The Walking Club                                                                                                                                                                                  |
| 13       | Valentine's Day                                                                                                                     | 14 | Happy Birthday Jose Martinez 15                                                                                                                                                                                                                       |
| nd       | 10:00Morning Meeting10:30Pastor Roy's Bible<br>Study12:00King & Queen<br>Coronation1:00Movie & Popcorn3:00Bingo<br>The Walking Club |    | 10:00Morning Meeting10:30Move & Groove11:001950s Word Search1:00Movie & Popcorn3:00Bingo4:00The Walking Club                                                                                                                                          |
| 20       | 10:00 Morning Meeting<br>10:30 Pastor Roy's Bible<br>Study<br>1:00 Movie & Popcorn<br>3:00 Bingo<br>4:00 The Walking Club           | 21 | Happy Birthday Yvonne22Woodman10:00Morning Meeting10:30Move & Groove11:001970s Word Search1:00Movie & Popcorn3:00Bingo4:00The Walking Club                                                                                                            |
| 27<br>nd | 10:00 Morning Meeting<br>10:30 Pastor Roy's Bible<br>Study<br>1:00 Movie & Popcorn<br>3:00 Bingo<br>4:00 The Walking Club           | 28 |                                                                                                                                                                                                                                                       |