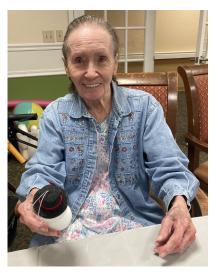

The creative ladies in Carolyn's Crafting Class are proud of their Show Owls.

Ms. Hilda and her daughter celebrate the New Year in style at The Reserve.

Ms. Gwen puts the finishing touches on her snowman.