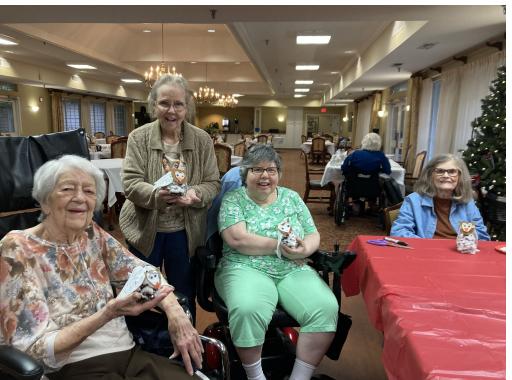

The creative ladies in Carolyn's Crafting Class are proud of their Show Owls.

Ms. Hilda and her daughter celebrate the New Year in style at The Reserve.

Ms. Gwen puts the finishing touches on her snowman.