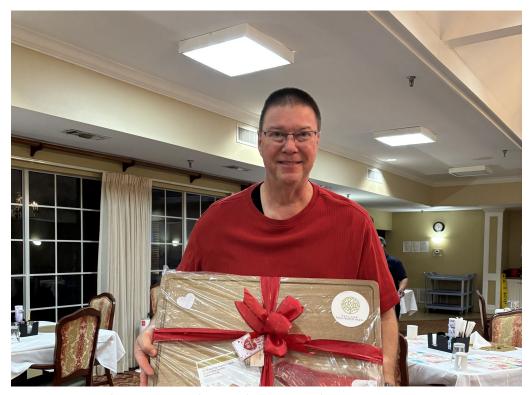

Mr. Steve was a big winner at the Family Bingo Night.

Coach and Ms. Cindy were the perfect king and queen.

Mr. Oscar and Ms. Rosalinda celebrate being crowned king and queen with their family.

Ms. Betty shows off the beautiful heart that she made in class.