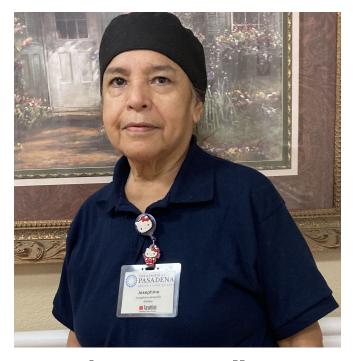

## Josephine Jaramillo

Priding herself on her great work ethic, Josephine is always willing to support to the residents at mealtime as well as the activities director during special events. She has spent the last ten years of her thirty years dietary career at The Reserve at Pasadena. Josephine is a beckon light for the residents. She is extremely attentive to the residents need and wants. Josephine is a fantastic mom of five children, Daniella, Daniel, Rosanne, Michael, and Randy. Her five children have blessed her with seven grandchildren. She has four parrots, a cat, a fish and two miniature teacup chihuahuas that complete her family.